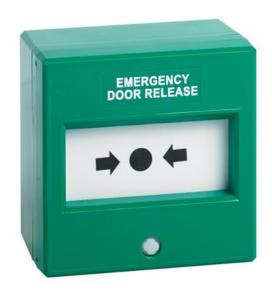

## STP-KGG300SG Triple pole break glass unit

This triple pole emergency door release is suitable for flush or surface mounting. The element included breaks when pressed, but an optional resettable element is available, if required.

## **Features**

- Triple pole
- Flush mount, or surface mount with back box supplied
- Replaceable plastic element included which breaks like glass (part ref. MX05)
- Optional resettable element available (part ref. MX04)
- Optional transparent hinged cover available (part ref. MX03-KGG300SG)

## **Technical Information**

- COM, NO, NC contacts on each switch pole
- Contacts rating: 5A @ 12Vdc
- Dimensions: 87mm(H) x 87mm(W) x 54mm(D)
- Operating temperature: -40°C to 85°C
- Suitable for indoor use only