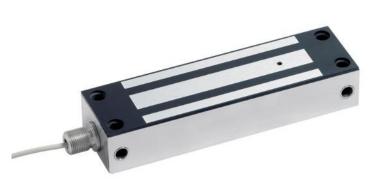

## Stainless steel maglock, dual voltage, monitored

**Related Products** 

This stainless steel maglock is ideal for outdoor use (e.g. gates) due to its weatherproof construction and attachment for connection to conduit. Suitable for 12V or 24Vdc operation.

#### Features

- Stainless steel casing
- Weatherproof
- Dual voltage
- Lock monitored
- Anti-residual magnetism feature
- Fail-safe (=power to lock)
- Side and face fixings