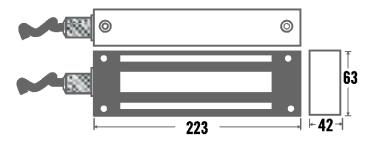

### **Technical Information**

- Up to 545kg (1200lb) holding force
- 20mm male conduit fitting
- 12Vdc consumption with 500mAmp current draw
- 24Vdc consumption with 250mAmp current draw
- Armature plate: 185mm(L) x 62mm(W) x 16mm(D)
- Weight: 5kg (approx.)
- Operating temp: 10°c to 55°c
- Monitoring contacts: SPDT rated 0.25A @ 12Vdc