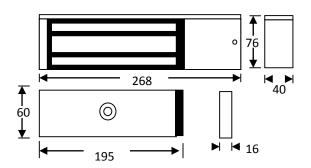

#### **Technical Information**

- Holding force: up to 545kg (1200lb)
- Current draw = 500mA @ 12Vdc/250mA
  @ 24Vdc
- Voltage tolerance: +/- 15%
- Operating temp: -10°C to +55°C
- Humidity: 0-95% non-condensating
- Weight: 4.8kg approx.
- Reed switch door contact