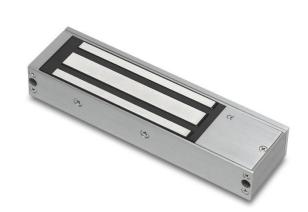

### STP-EM10DS

# Single standard maglock, unmonitored, door status monitoring

Standard single unmonitored magnetic lock, designed for indoor applications where 545kg holding force is required. This model includes door status monitoring contacts to monitor the door position (open or closed).

#### **Features**

- MOV provides spike and surge protection
- Fail-safe operation (power to lock)
- Anti-residual magnetism protection
- Top-plate, armature-plate and fixings included
- Dual voltage 12Vdc or 24Vdc (selectable)
- · Surface mount
- Silver anodised aluminium finish
- Door status monitoring