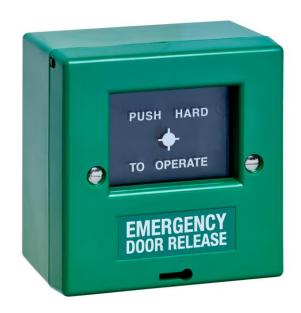

## STP-BGU1G-DP Resettable double pole break glass unit

This emergency door release is easily resettable with a key. A red LED can provide a visual indication of activation. Includes double-pole volt-free contact, monitoring resistors, and line-blocking diode. Suitable for flush or surface mounting.

## **Features**

- Green
- Resettable
- Double Pole (Single pole version also available BGU1G)
- Flush mount, or surface mount with back box supplied
- LED indicator (power feed required)
- 2 reset keys included

## **Technical Information**

- Dims: 86mm(H) x 86mm(W) x 53mm(D)
- Material: ABS Case, polycarbonate push panel
- Contacts rating: 2A @ 30Vdc
- Monitoring resistor:  $470\Omega$  or  $680\Omega$  (selectable)
- Blocking Diode: Type IN4001 (selectable)