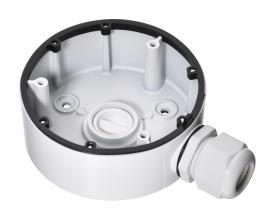

# PLEX-TR13

**Junction Box** 

## **Features:**

- Aluminum alloy material
- Applied to both indoor and outdoor conditions
- With cable outlet(s)