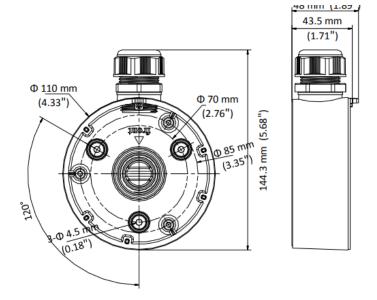

## **Dimension:**

#### Parameter:

| Model      | PLEX-TR13           |
|------------|---------------------|
| Parameters | Junction Box        |
| Appearance | White               |
| Material   | Aluminum alloy      |
| Dimension  | Ф110 x 144.3 x 48mm |
| Weight     | 187g                |