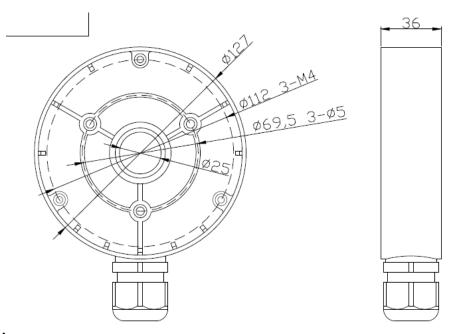

# PLEX-DM8

Junction Box for Dome Camera

#### Parameter:

| Model      | PLEX-DM8                     |
|------------|------------------------------|
| Parameters | Junction Box for Dome Camera |
| Appearance | White                        |
| Material   | Aluminum alloy               |
| Dimension  | Ф126.7 x 35mm                |
| Weight     | 210g                         |