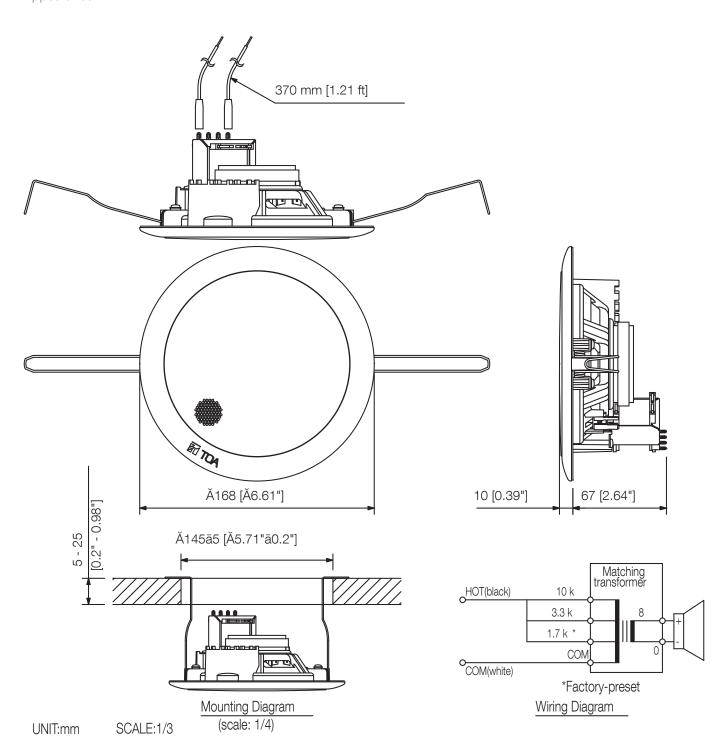

## Specifications

| Dimensions (W x H x D) | x 77                                                     |
|------------------------|----------------------------------------------------------|
| Dimensions (ø x D)     | 168 x 77 mm                                              |
| Finish                 | Polypropylene resin, off-white (RAL 9010 or equivalent), |

## PC-648R **CEILING MOUNT SPEAKER**

Appearance