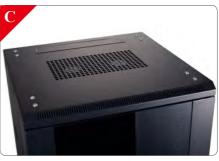

Ventilation: Standard roof mount fans can be fitted as well as thermostatically controlled.

**Cable entry:** 1 x removable blank panel on the roof, 7 x removable blank panels on the base. As standard the cabinets are supplied with blank panels however these can be changed into a brush strip panel as an optional extra.