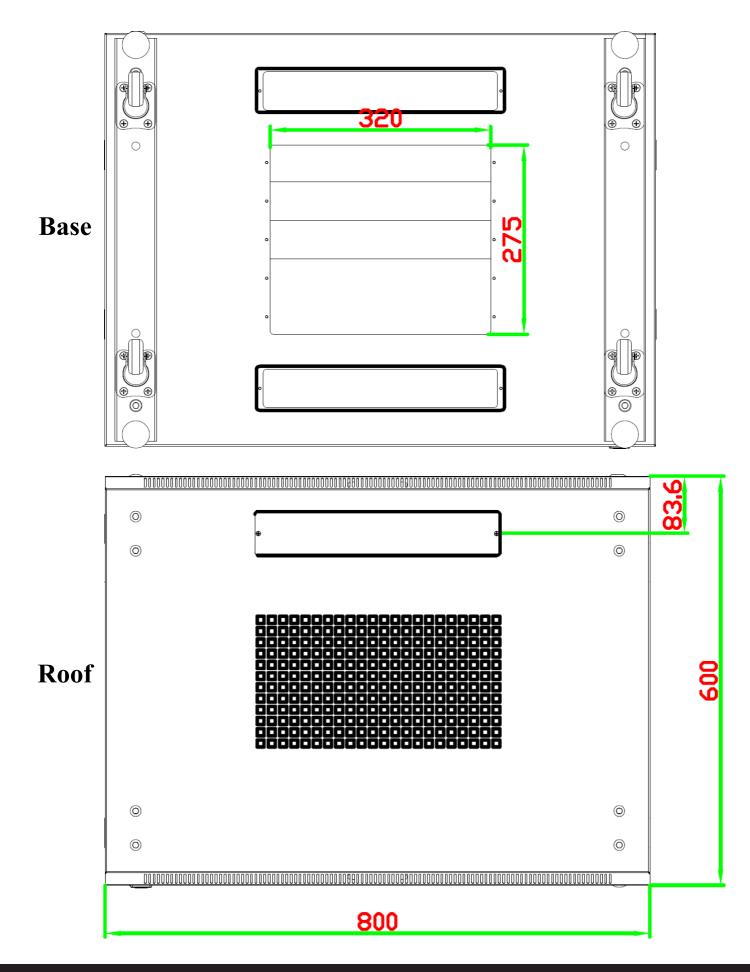

Ventilation: Standard roof mount fans can be fitted as well as thermostatically controlled.

**Cable entry:** 1 x removable blank panel on the roof, 7 x removable blank panels on the base. As standard the cabinets are supplied with blank panels however these can be changed into a brush strip panel as an optional extra.