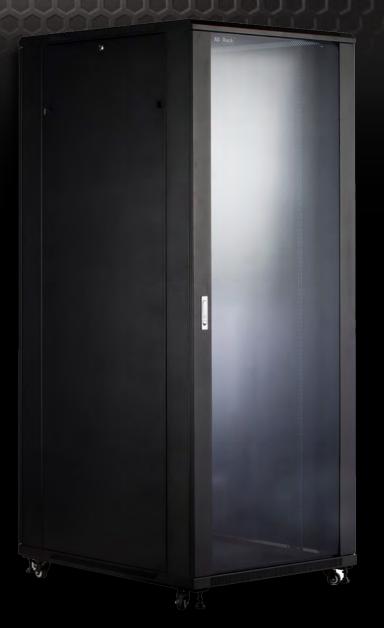

## **Specification Sheet**

I I

47U 800mm (w) X 600mm (d) PC: CAB478X6

The tempered lockable glass door .

Lockable and removable side panels.

Lockable Rear Door.

Base cable entry

Optional Fan tray(2 fans for 600mm,4 fans for 800mm or 1000mm deep rack) allow air flow in the cabinet.

Front and rear of sets vertical inch rails adjust quarter in increments. Simply unscrew the rails, adjust them to the required depth and refasten.

Optional combination lock available

optional mesh door available.