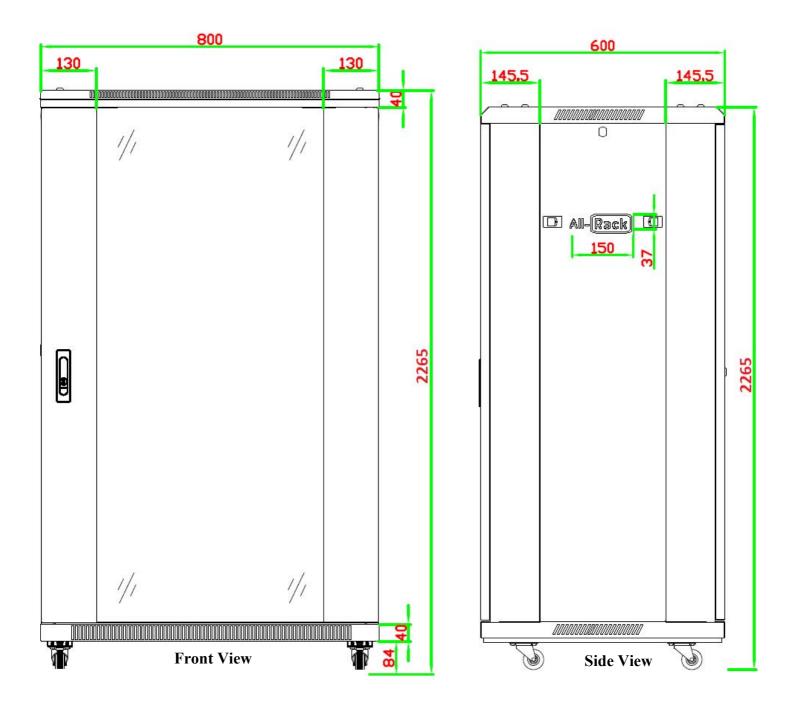

## **Specification Sheet**

I I

47U 800mm (w) X 600mm (d) PC: CAB478X6

The tempered lockable glass door .

Lockable and removable side panels.

Lockable Rear Door.

Base cable entry

Optional Fan tray(2 fans for 600mm,4 fans for 800mm or 1000mm deep rack) allow air flow in the cabinet.