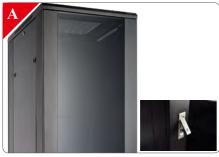

Front and rear of sets vertical inch rails adjust quarter in increments. Simply unscrew the rails, adjust them to the required depth and refasten.

Optional combination lock available

optional mesh door available.

Uprights: Front and rear mounting rails are fully adjustable, M6 cagenuts are required to mount equipment to the uprights, threaded uprights are also available. All uprights are numbered.

All cabinets are delivered PRE-BUILT as standard