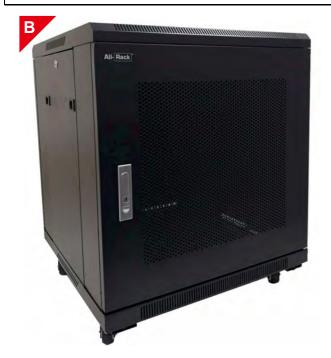

## **Specification Sheet**

I I

47U 800mm (w) X 600mm (d) PC: CAB478X6

The tempered lockable glass door .

Lockable and removable side panels.

Lockable Rear Door.

Base cable entry

Optional Fan tray(2 fans for 600mm,4 fans for 800mm or 1000mm deep rack) allow air flow in the cabinet.

Front and rear of sets vertical inch rails adjust quarter in increments. Simply unscrew the rails, adjust them to the required depth and refasten.

Optional combination lock available

optional mesh door available.