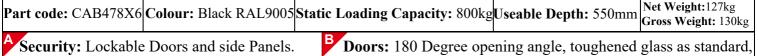

## **Floor Standing Data Cabinets**

## **Specification Sheet**

I I

47U 800mm (w) X 600mm (d) PC: CAB478X6







The tempered lockable glass door .



Lockable and removable side panels.



Lockable Rear Door.



Base cable entry



Optional Fan tray(2 fans for 600mm,4 fans for 800mm or 1000mm deep rack) allow air flow in the cabinet.



Front and rear of sets vertical inch rails adjust quarter in increments. Simply unscrew the rails, adjust them to the required depth and refasten.



Optional combination lock available

optional mesh door available.

Ventilation: Standard roof mount fans can be fitted as well as thermostatically controlled.

**Cable entry:** 1 x removable blank panel on the roof, 7 x removable blank panels on the base. As standard the cabinets are supplied with blank panels however these can be changed into a brush strip panel as an optional extra.

Uprights: Front and rear mounting rails are fully adjustable, M6 cagenuts are required to mount equipment to the uprights, threaded uprights are also available. All uprights are numbered.

All cabinets are delivered PRE-BUILT as standard













www.allrack.co.uk



## **Rear View**