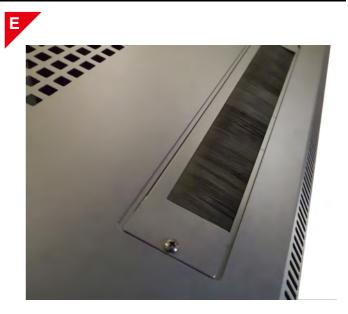

Ventilation: Standard roof mount fans can be fitted as well as thermostatically controlled.

**Cable entry:** 1 x removable blank panel on the roof, 7 x removable blank panels on the base. As standard the cabinets are supplied with blank panels however these can be changed into a brush strip panel as an optional extra.