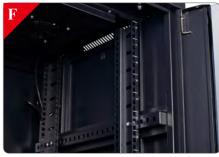

## **Rear View**

Uprights: Front and rear mounting rails are fully adjustable, M6 cagenuts are required to mount equipment to the uprights, threaded uprights are also available. All uprights are numbered.

All cabinets are delivered PRE-BUILT as standard