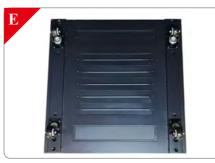

## **Specification Sheet**

I I

47U 800mm (w) X 600mm (d) PC: CAB478X6

The tempered lockable glass door .

Lockable and removable side panels.

Lockable Rear Door.

Base cable entry

Optional Fan tray(2 fans for 600mm,4 fans for 800mm or 1000mm deep rack) allow air flow in the cabinet.