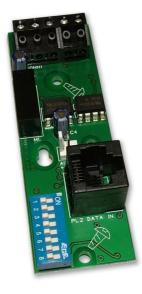

## **CFP Network Driver Card**

## Part No. CFP761

## Overview

An optional system expansion device for use with CFP Standard and CFP AlarmSense conventional fire panels.

Allows the connection of up to eight CFP760 Repeaters (one CFP761 required per Main, all CFP760 repeaters include a CFP761 as standard).

Communicates over screened two-wire fire resistant cable.

Total repeater network cable length should not exceed 1KM.

## **Technical Specifications**

CFP Standard Conventional and CFP AlarmSense 2-8 Zone Fire Panels. Compatibility

Power requirements Aux 24V from host fire panel.

2.8mA @ 30V DC. Quiescent current Product dimensions (mm) 30 W x 90 H x D 20mm